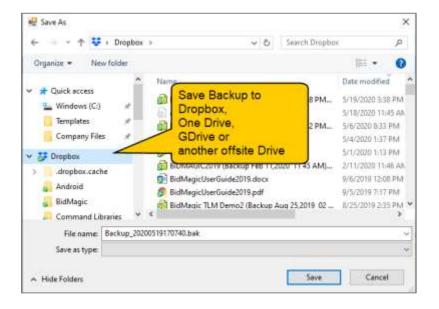

To create a backup, click File/Backup and save to the default location. Then copy the backup file to Google Drive, OneDrive, DropBox or save to another PC. USB drives can also be used.

The backup file will be saved in this format: Backup\_20200519182351.bak The numbers 20200519 above are a reference to the date the backup was created.