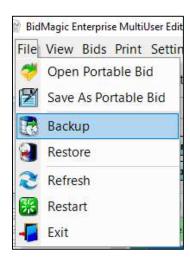

To create a backup, click File/Backup and save to the default location. Then copy the backup file to Google Drive, OneDrive, DropBox or save to another PC. USB drives can also be used.

The backup file will be saved in this format: Backup\_20200519182351.bak The numbers 20200519 above are a reference to the date the backup was created.